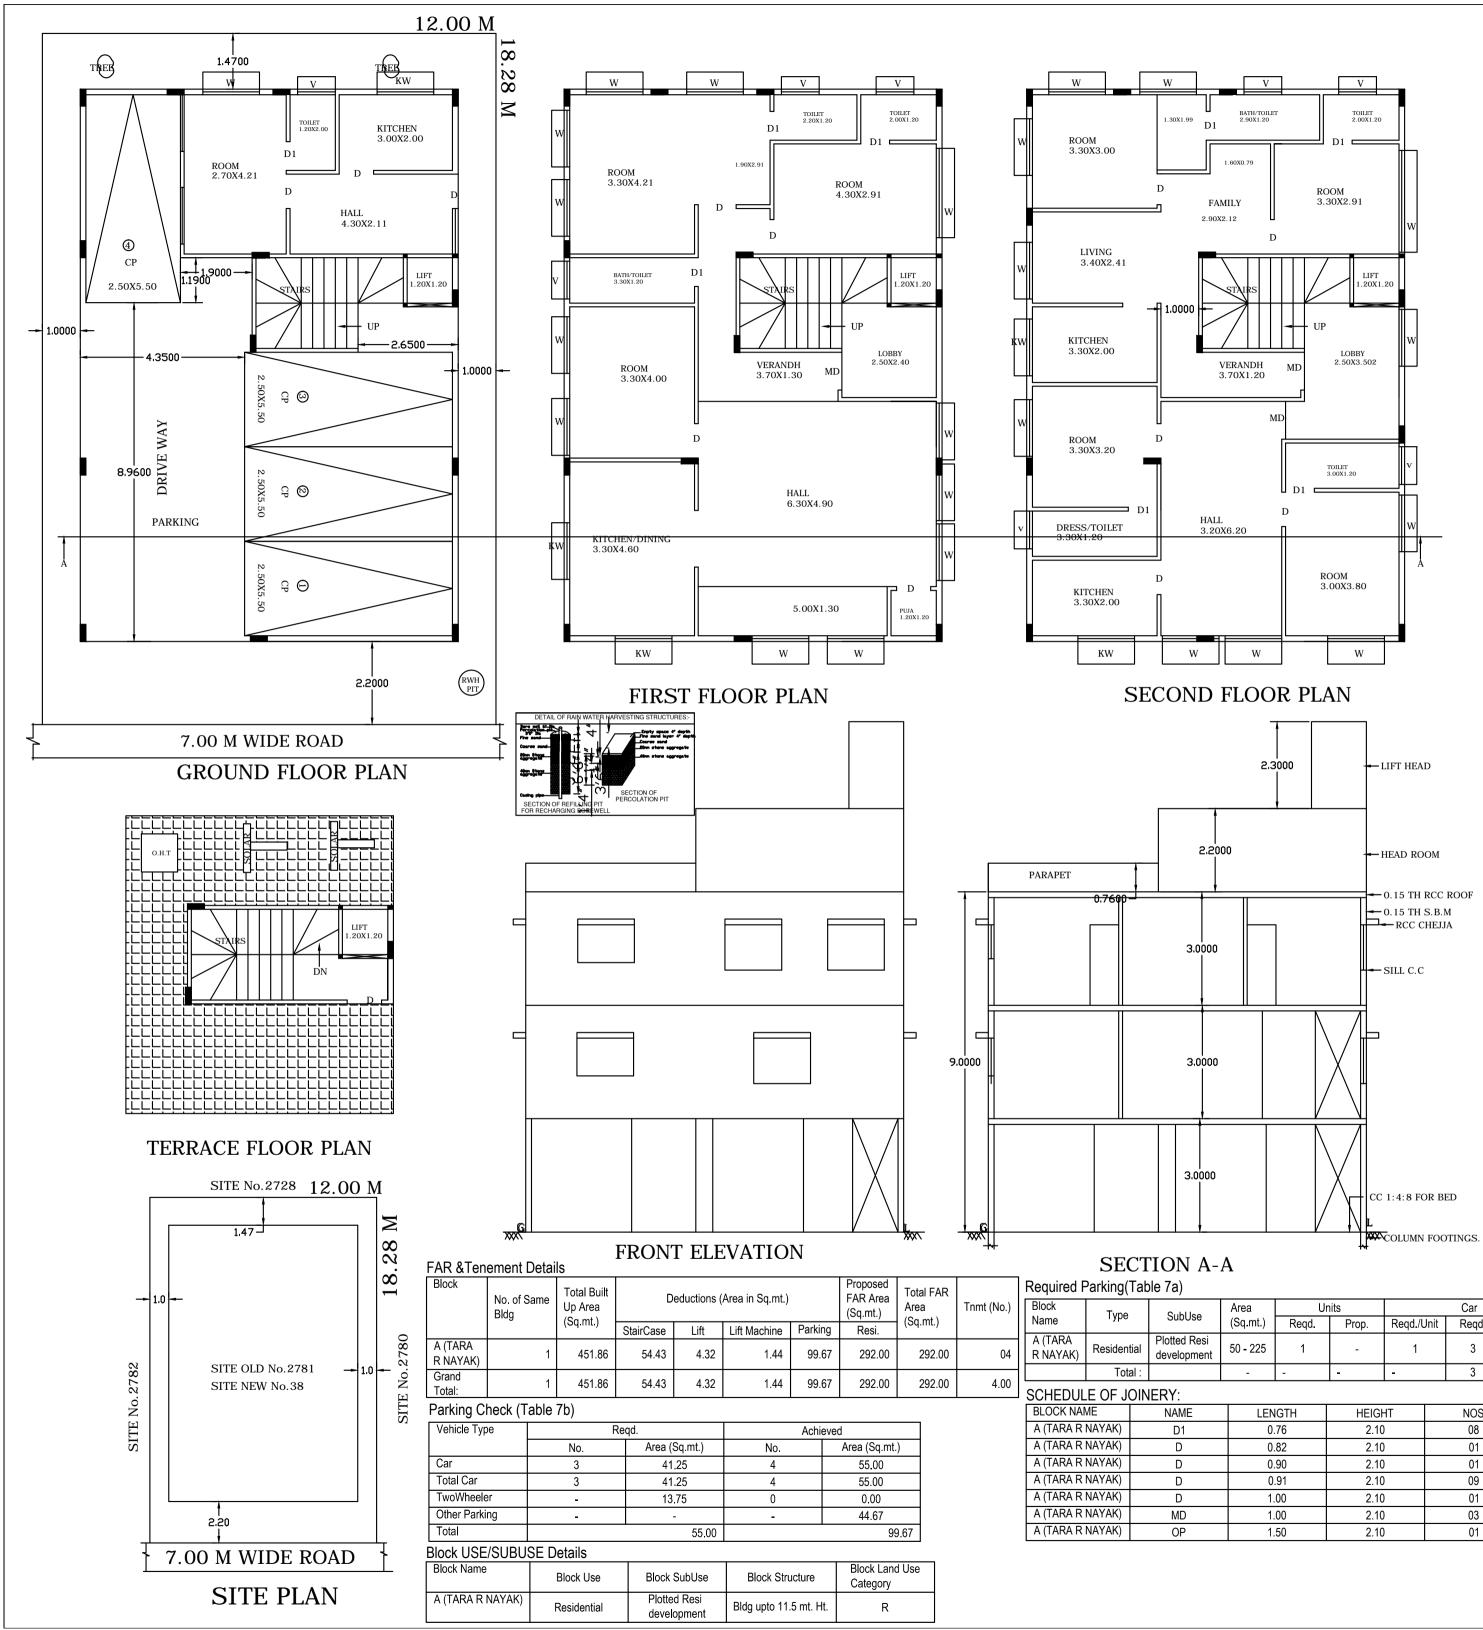

|   | Giring()  | able (a)                       |          |       |       |            |       |       |
|---|-----------|--------------------------------|----------|-------|-------|------------|-------|-------|
|   | Туре      | SubUse                         | Area     | Ur    | nits  |            | Car   |       |
|   | туре      | Subose                         | (Sq.mt.) | Reqd. | Prop. | Reqd./Unit | Reqd. | Prop. |
|   | Residenti | al Plotted Resi<br>development | 50 - 225 | 1     | -     | 1          | 3     | -     |
|   | Tota      | 1:                             | -        | -     | -     | -          | 3     | 4     |
| L | .E OF JC  | DINERY:                        |          |       |       |            |       |       |
|   | ИE        | NAME                           | LEN      | IGTH  | HEIGH | ΗT         | NOS   |       |
| 2 | NAYAK)    | D1                             | 0        | .76   | 2.10  | )          | 08    |       |
| 2 | NAYAK)    | D                              | 0        | .82   | 2.10  | )          | 01    |       |
| 2 | NAYAK)    | D                              | 0        | .90   | 2.10  | )          | 01    |       |
| 2 | NAYAK)    | D                              | 0        | .91   | 2.10  | )          | 09    |       |
| 2 | NAYAK)    | D                              | 1.       | .00   | 2.10  | )          | 01    |       |
| 2 | NAYAK)    | MD                             | 1.       | .00   | 2.10  | )          | 03    |       |
| 2 | NAYAK)    | OP                             | 1.       | .50   | 2.10  | )          | 01    |       |
|   |           |                                |          |       |       |            |       |       |

## SCHEDULE OF JOINERY

| SOULDOFF OF 2    |      |        |        |     | . г | FLOOD                | <b>—</b> |
|------------------|------|--------|--------|-----|-----|----------------------|----------|
| BLOCK NAME       | NAME | LENGTH | HEIGHT | NOS |     | FLOOR                |          |
| A (TARA R NAYAK) | V    | 1.00   | 1.20   | 08  |     | GROUND<br>FLOOR PLAN | 1        |
| A (TARA R NAYAK) | W    | 1.50   | 1.20   | 30  | I F | FIRST FLOOR          | +        |
| A (TARA R NAYAK) | W    | 2.37   | 1.20   | 01  |     | PLAN                 |          |
| A (TARA R NAYAK) | W    | 2.70   | 1.20   | 01  |     | SECOND               | 5        |

## Block :A (TARA R NAYAK)

| Floor<br>Name                          | Total Built Up<br>Area (Sq.mt.) | Deductions (Area in Sq.r |      | Area in Sq.mt.) | Proposed<br>FAR Area<br>(Sq.mt.) |        | Total FAR<br>Area<br>(Sq.mt.) | Tnmt (No.) |
|----------------------------------------|---------------------------------|--------------------------|------|-----------------|----------------------------------|--------|-------------------------------|------------|
|                                        |                                 | StairCase                | Lift | Lift Machine    | Parking                          | Resi.  | (34.111.)                     |            |
| Terrace<br>Floor                       | 13.58                           | 12.14                    | 0.00 | 1.44            | 0.00                             | 0.00   | 0.00                          | 00         |
| Second<br>Floor                        | 146.10                          | 17.29                    | 1.44 | 0.00            | 0.00                             | 127.37 | 127.37                        | 02         |
| First Floor                            | 146.10                          | 14.04                    | 1.44 | 0.00            | 0.00                             | 130.62 | 130.62                        | 01         |
| Ground Floor                           | 146.08                          | 10.96                    | 1.44 | 0.00            | 99.67                            | 34.01  | 34.01                         | 01         |
| Total:                                 | 451.86                          | 54.43                    | 4.32 | 1.44            | 99.67                            | 292.00 | 292.00                        | 04         |
| Total<br>Number of<br>Same Blocks<br>: | 1                               |                          |      |                 |                                  |        |                               |            |
| Total:                                 | 451.86                          | 54.43                    | 4.32 | 1.44            | 99.67                            | 292.00 | 292.00                        | 04         |